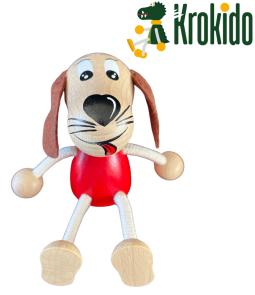

**Cat with heart** 50131 - sitting figure 50231 - on spring

White horse 40155 - sitting figure 40255 - on spring

**Piggy** 50132 - sitting figure 50232 - on spring

**Flying raven** 45045 - on spring

**Dog** 40106 - sitting figure 40206 - on spring