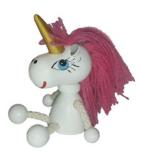

Giraffe keyring - 40775 magnet - 40975

Fool keyring - 40791 magnet - 40991

Zebra keyring - 40787 magnet - 40987

Unicorn keyring - 50771 magnet - 50971

Bee keyring - 40731 magnet - 40931

Mouse keyring - 40701 magnet - 40901 magnet - 40922

**Ladybird with hat** 50179 - sitting figure 50279 - on spring

**Manicka** 40189 - sitting figure 40289 - on spring

Little Red Riding Hood 40197 - sitting figure 40297 - on spring

**Unicorn** 50171 - sitting figure 50271 - on spring