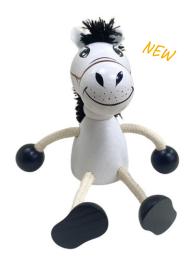

**Pinocchio** 40167 - sitting figure 40267 - on spring

White cat 50130 - sitting figure 50230 - on spring

Happy horse 40157 - sitting figure 40257 - on spring

**Bee with skirt** 45331 - sitting figure 45037 - on spring

**Cat with heart** 50131 - sitting figure 50231 - on spring

White horse 40155 - sitting figure 40255 - on spring

**Piggy** 50132 - sitting figure 50232 - on spring

**Flying raven** 45045 - on spring

**Dog** 40106 - sitting figure 40206 - on spring