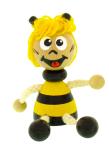

Giraffe keyring - 40775 magnet - 40975

Fool keyring - 40791 magnet - 40991

Zebra keyring - 40787 magnet - 40987

Unicorn keyring - 50771 magnet - 50971

Bee keyring - 40731 magnet - 40931

Mouse keyring - 40701 magnet - 40901 magnet - 40922

# SITTING FIGURES - FRIENDLY KROKIES FIGURES ON SPRING - BOUNCING KROKIES

**Mary** 40194- sitting figure 40294 - on spring

**Bee with hat** 40131 - sitting figure 40231 - on spring

Lady Mouse 50133 - sitting figure 50233 - on spring