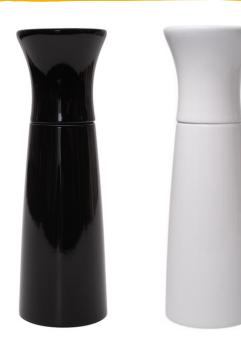

# **SIMPLE** salt & pepper grinder

ceramic grinder mechanism beech wood final finishing - polish adjustments from fine to coarse Diameter: 6cm Height: 18cm