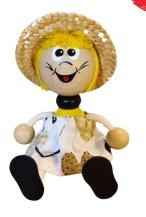

**Ladybird with hat** 50179 - sitting figure 50279 - on spring

**Manicka** 40189 - sitting figure 40289 - on spring

Little Red Riding Hood 40197 - sitting figure 40297 - on spring

**Unicorn** 50171 - sitting figure 50271 - on spring