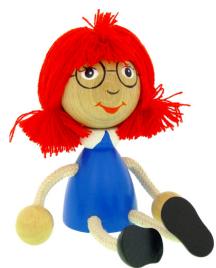

**Ladybird with hat** 50179 - sitting figure 50279 - on spring

**Manicka** 40189 - sitting figure 40289 - on spring

Little Red Riding Hood 40197 - sitting figure 40297 - on spring

**Unicorn** 50171 - sitting figure 50271 - on spring