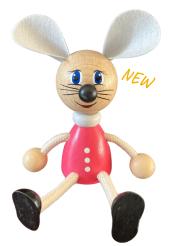

# SITTING FIGURES - FRIENDLY KROKIES FIGURES ON SPRING - BOUNCING KROKIES

**Mary** 40194- sitting figure 40294 - on spring

**Bee with hat** 40131 - sitting figure 40231 - on spring

Lady Mouse 50133 - sitting figure 50233 - on spring

**Red mouse** 40101R - sitting figure 40201R - on spring

Blue mouse 40101B - sitting figure 40201B - on spring