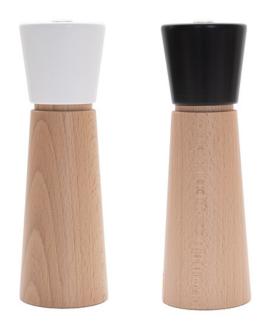

# **SIMPLE** salt & pepper grinder

ceramic grinder mechanism beech wood final finishing - polish adjustments from fine to coarse Diameter: 6cm Height: 18cm

## EXTRAORDINARY

salt & pepper grinder

ceramic grinder mechanism nut wood final finishing - polish adjustments from fine to coarse Diameter: 6cm Height: 18cm

**COOL** salt & pepper grinder

ceramic grinder mechanism beech wood final finishing - polish adjustments from fine to coarse Diameter: 6cm Height: 18cm