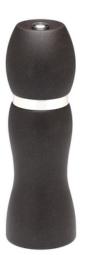

### INVINCIBLE

salt & pepper grinder

ceramic grinder mechanism beech wood - oak wood final finishing - oil adjustments from fine to coarse