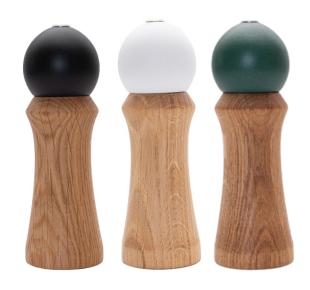

## **ROUNDIE** salt & pepper grinder

ceramic grinder mechanism beech wood - oak wood final finishing - oil adjustments from fine to coarse Diameter: 6cm, Height: 18cm