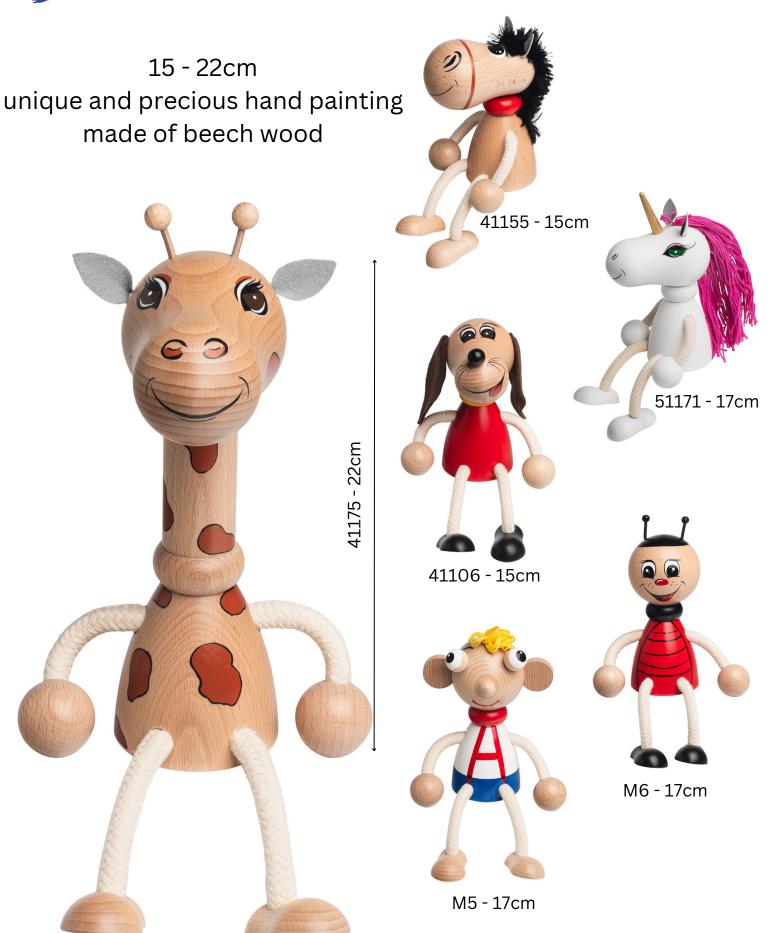

#### WOODEN BOUNCING FIGURE

handmade in **Czech republic** 

precious handpainting

made from **beech wood** 

**Pinocchio** 40167 - sitting figure 40267 - on spring

White cat 50130 - sitting figure 50230 - on spring

Happy horse 40157 - sitting figure 40257 - on spring

**Bee with skirt** 45331 - sitting figure 45037 - on spring

**Cat with heart** 50131 - sitting figure 50231 - on spring

White horse 40155 - sitting figure 40255 - on spring

**Piggy** 50132 - sitting figure 50232 - on spring

**Flying raven** 45045 - on spring

**Dog** 40106 - sitting figure 40206 - on spring

**Ladybird with hat** 50179 - sitting figure 50279 - on spring

**Manicka** 40189 - sitting figure 40289 - on spring

Little Red Riding Hood 40197 - sitting figure 40297 - on spring

**Unicorn** 50171 - sitting figure 50271 - on spring