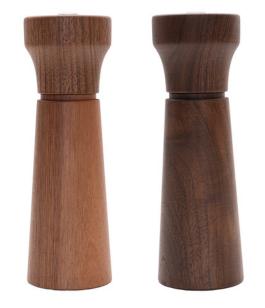

## EXTRAORDINARY

salt & pepper grinder

ceramic grinder mechanism nut wood final finishing - polish adjustments from fine to coarse Diameter: 6cm Height: 18cm

**COOL** salt & pepper grinder

ceramic grinder mechanism beech wood final finishing - polish adjustments from fine to coarse Diameter: 6cm Height: 18cm