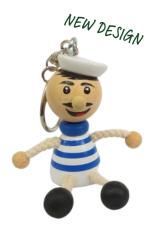

Sailor keyring - 40773 magnet - 40973

**Princess** keyring - 40793 magnet - 40993

NEW DESIGN

**Bride** keyring - 40769 magnet - 40969

**Pinocchio** klíčenka - 40767 magnet - 40967

Little Red Riding Hood keyring - 40797 magnet - 40997