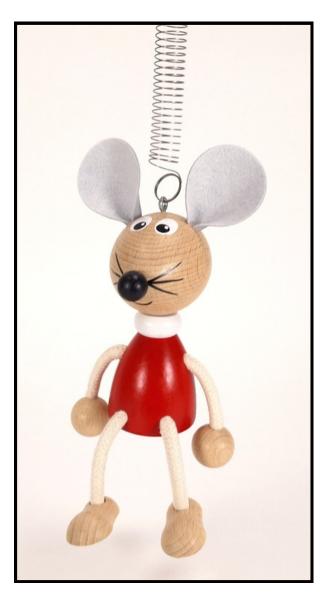

**Red mouse** 40101R - sitting figure 40201R - on spring

Blue mouse 40101B - sitting figure 40201B - on spring

#### WOODEN BOUNCING FIGURE

handmade in **Czech republic** 

precious handpainting

made from **beech wood** 