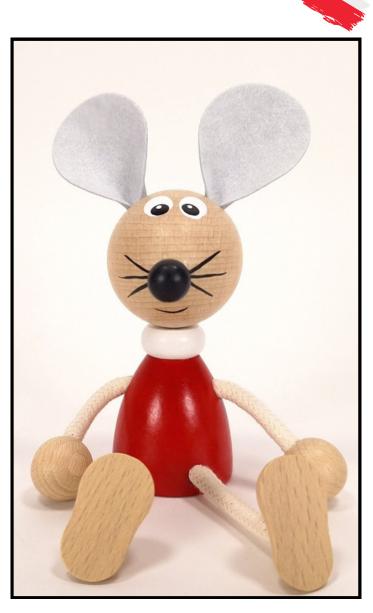

**Red mouse** 40101R - sitting figure 40201R - on spring

Blue mouse 40101B - sitting figure 40201B - on spring

#### WOODEN SITTING FIGURE