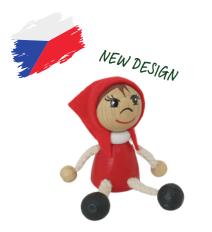

**Ladybird with hat** 50179 - sitting figure 50279 - on spring

**Manicka** 40189 - sitting figure 40289 - on spring

Little Red Riding Hood 40197 - sitting figure 40297 - on spring

**Unicorn** 50171 - sitting figure 50271 - on spring