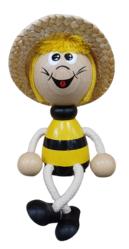

# SITTING FIGURES - FRIENDLY KROKIES FIGURES ON SPRING - BOUNCING KROKIES

**Mary** 40194- sitting figure 40294 - on spring

**Bee with hat** 40131 - sitting figure 40231 - on spring

Lady Mouse 50133 - sitting figure 50233 - on spring