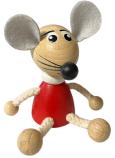

Giraffe keyring - 40775 magnet - 40975

Fool keyring - 40791 magnet - 40991

Zebra keyring - 40787 magnet - 40987

Unicorn keyring - 50771 magnet - 50971

Bee keyring - 40731 magnet - 40931

Mouse keyring - 40701 magnet - 40901 magnet - 40922

**Red mouse** 40101R - sitting figure 40201R - on spring

Blue mouse 40101B - sitting figure 40201B - on spring