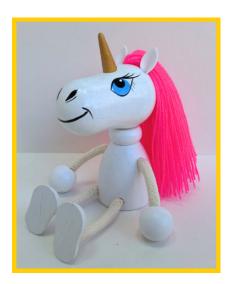

**Ladybird with hat** 50179 - sitting figure 50279 - on spring

**Manicka** 40189 - sitting figure 40289 - on spring

Little Red Riding Hood 40197 - sitting figure 40297 - on spring

**Unicorn** 50171 - sitting figure 50271 - on spring