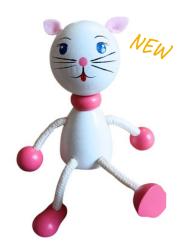

**Pinocchio** 40167 - sitting figure 40267 - on spring

White cat 50130 - sitting figure 50230 - on spring

Happy horse 40157 - sitting figure 40257 - on spring

**Bee with skirt** 45331 - sitting figure 45037 - on spring