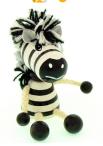

Giraffe keyring - 40775 magnet - 40975

Fool keyring - 40791 magnet - 40991

Zebra keyring - 40787 magnet - 40987

Unicorn keyring - 50771 magnet - 50971

Bee keyring - 40731 magnet - 40931

Mouse keyring - 40701 magnet - 40901 magnet - 40922