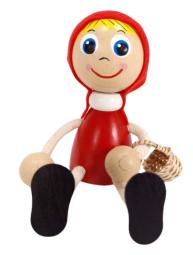

**Ladybird with hat** 50179 - sitting figure 50279 - on spring

**Manicka** 40189 - sitting figure 40289 - on spring

Little Red Riding Hood 40197 - sitting figure 40297 - on spring

**Unicorn** 50171 - sitting figure 50271 - on spring