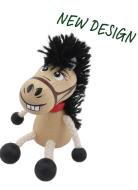

#### baby KROKIES - KEYRINGS AND MAGNETS

**Red dog** keyring - 40706 magnet - 40906

Brown dog keyring - 40705 magnet - 40905

White horse keyring - 40755 magnet - 40955

**Crazy horse** keyring - 40757 magnet - 40957