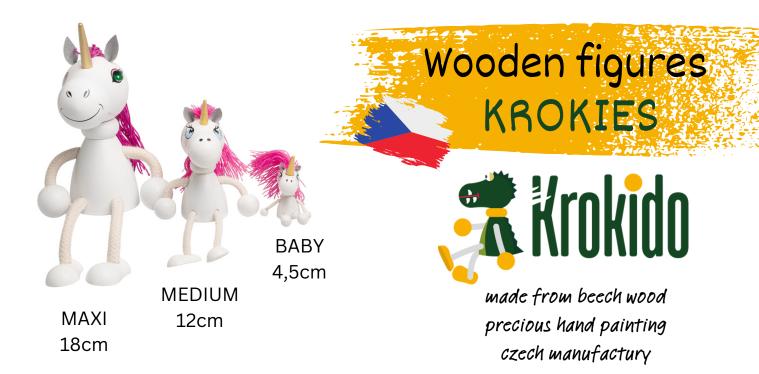

**Ladybird with hat** 50179 - sitting figure 50279 - on spring

**Manicka** 40189 - sitting figure 40289 - on spring

Little Red Riding Hood 40197 - sitting figure 40297 - on spring

**Unicorn** 50171 - sitting figure 50271 - on spring