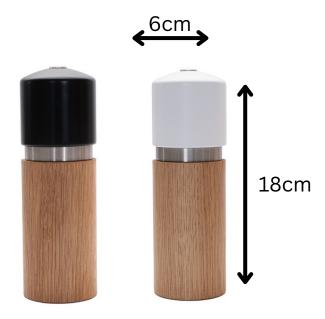

## **ROUNDIE** salt & pepper grinder

ceramic grinder mechanism beech wood - oak wood final finishing - oil adjustments from fine to coarse Diameter: 6cm, Height: 18cm

## **LUXURY** salt & pepper grinder

ceramic grinder mechanism beech wood - oak wood final finishing - oil adjustments from fine to coarse Diameter: 6cm, Height: 18cm