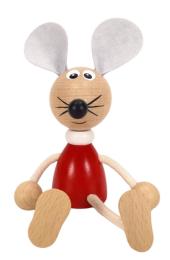

**Cat with heart** 50131 - sitting figure 50231 - on spring

White horse 40155 - sitting figure 40255 - on spring

**Piggy** 50132 - sitting figure 50232 - on spring

**Flying raven** 45045 - on spring

**Dog** 40106 - sitting figure 40206 - on spring