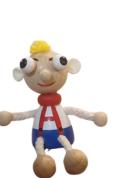

Sailor keyring - 40773 magnet - 40973

**Princess** keyring - 40793 magnet - 40993

NEW DESIGN

**Bride** keyring - 40769 magnet - 40969

**Pinocchio** klíčenka - 40767 magnet - 40967

Little Red Riding Hood keyring - 40797 magnet - 40997