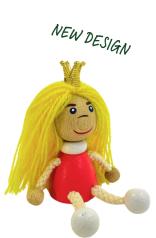

Sailor keyring - 40773 magnet - 40973

**Princess** keyring - 40793 magnet - 40993

NEW DESIGN

**Bride** keyring - 40769 magnet - 40969

**Pinocchio** klíčenka - 40767 magnet - 40967

Little Red Riding Hood keyring - 40797 magnet - 40997